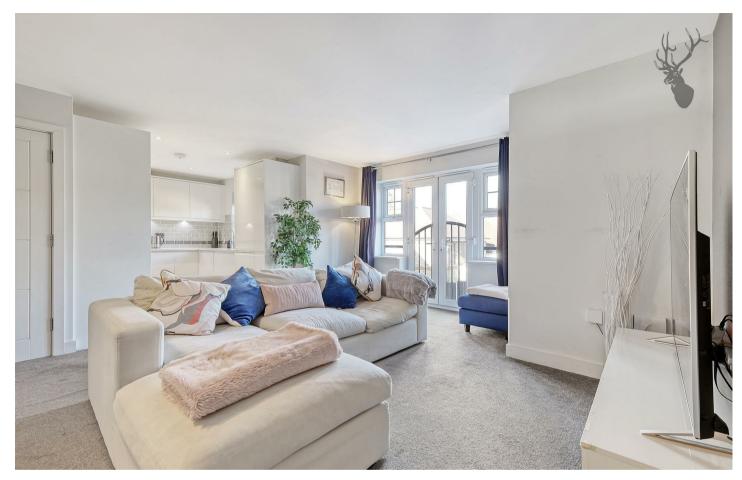

The heart of the home is the open-plan lounge and kitchen, creating a seamless flow of space. The fully integrated kitchen is a culinary delight, featuring modern appliances and sleek finishes. Being a corner plot on the first floor, the property is flooded with natural light.

Enjoy the convenience of two well-appointed bathrooms, including a stylish en-suite attached to the master bedroom for a touch of luxury.

As well as offering comfort and convenience, the Fawn Heights also comes with the following additional benefits; lift access to all floors, secure underground parking; the property comes with one allocated space along with further visitor spots, landscaped communal gardens and easy access to Buckhurst Hill underground station which is approximately 10 minute walk down Queens Road.