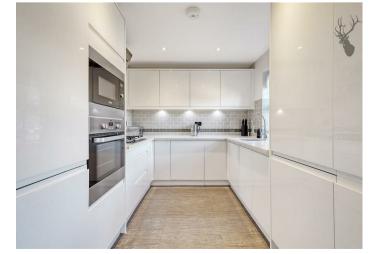

The heart of the home is the open-plan lounge and kitchen, creating a seamless flow of space. The fully integrated kitchen is a culinary delight, featuring modern appliances and sleek finishes. Being a corner plot on the first floor, the property is flooded with natural light.