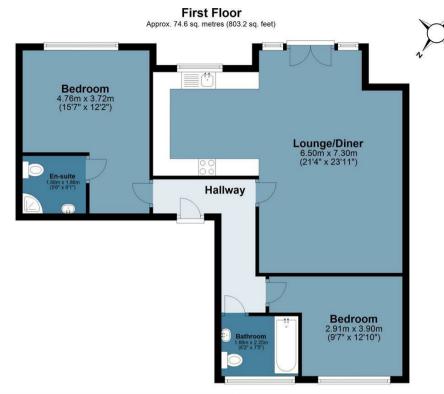

## **Fawn Heights**

BUTLER

Approx. Gross Internal Area 74.6 Sq M (803.2 Sq Ft)

Measurements are approximate and for illustration purposes only. While we do not doubt the accuracy and completeness, we advise you conduct a careful independent assessment of the property to determine monetary value.

#### Leasehold - Share of Freehold £485,000

- Immaculately presented two bedroom,
   In excess of 800 square feet
   first floor apartment
- Principal bedroom with en-suite and separate family bathroom
- Secure underground parking for residents and visitors
- 15 minute walk to Buckhurst Hill Central
   Communal Gardens
  Line station

Welcome to Fawn Heights, a spacious 800-square-foot residence that boasts two generously sized double bedrooms, providing ample space for comfortable living. The property is in turn-key condition and is ready for the new buyer to move in and get settled.

The heart of the home is the open-plan lounge and kitchen, creating a seamless flow of space. The fully integrated kitchen is a culinary delight, featuring modern appliances and sleek finishes. Being a corner plot on the first floor, the property is flooded with natural light.

Enjoy the convenience of two well-appointed bathrooms, including a stylish en-suite attached to the master bedroom for a touch of luxury.

As well as offering comfort and convenience, the Fawn Heights also comes with the following additional benefits; lift access to all floors, secure underground parking; the property comes with one allocated space along with further visitor spots, landscaped communal gardens and easy access to Buckhurst Hill underground station which is approximately 10 minute walk down Queens Road.